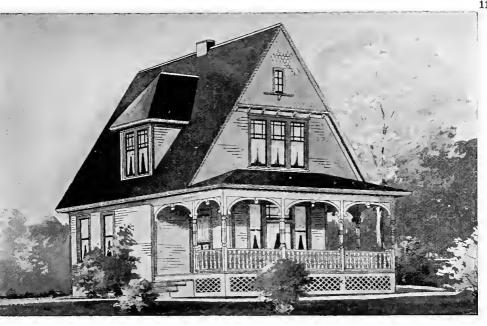

Design No. 1514

of Blue Prints, together with a complete set of typewritten specificatoins is

### ONLY

# \$5.00

They save time and prevent waste of material

First Floor Plan

Size: Width, 27 feet; length, 34 feet 6 inches, exclusive of porches

Blue prints consist of cellar and foundation plan; roof plan; first and second floor plans; front, rear, two side elevations; wall sections and all necessary interior details. Specifications consist of about two consists of about two consists of the positions and the consist of about two consists of the consist of two consists of the consist of the consist of the consist of two consists of the c twenty pages of typewritten matter.

Full and complete working plans and specifications of this house will be furnished for \$5.00. Cost of this house is from about \$2,000.00 to about \$2,250.00, according to the locality in which it is built built.